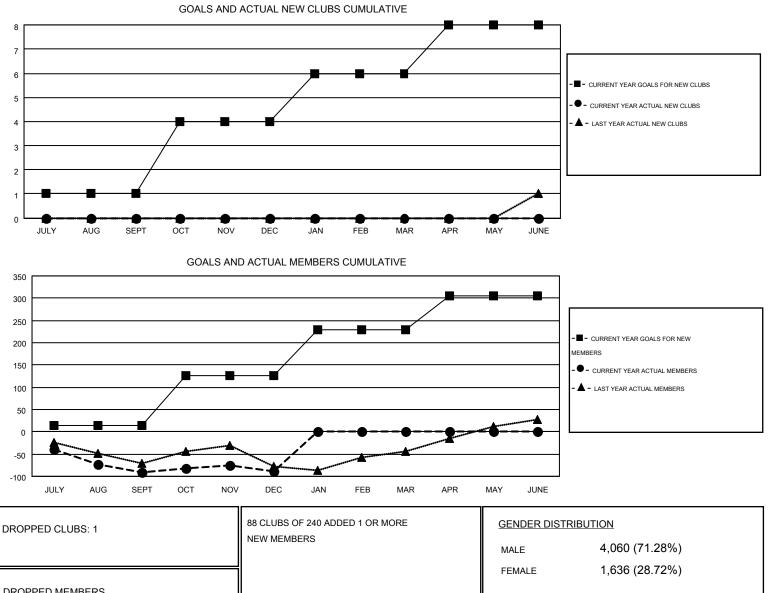

| 0                     | JULY/AUG/SEPT | 15                 | 48                                     | 139                | -91              |
| OCT/NOV/DEC           | 3                | 0         | 1                | -1                    | OCT/NOV/DEC   | 112                | 164                                    | 161                | 3                |
| JAN/FEB/MAR           | 2                | 0         | 0                | 0                     | JAN/FEB/MAR   | 102                | 0                                      | 0                  | 0                |
| APR/MAY/JUNE          | 2                | 0         | 0                | 0                     | APR/MAY/JUNE  | 76                 | 0                                      | 0                  | 0                |